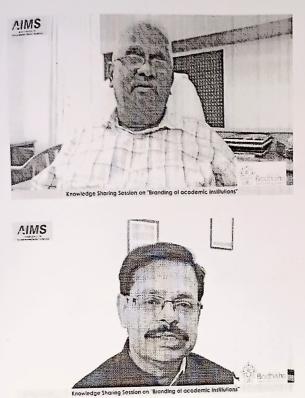

#### **RESOURCE PERSONS**

Dr Ramaswamy Nandagopal, President, AIMS & Director General, Sree Saraswathi Thyagaraja College, Polachi, Coimbatore, Tamilnadu, India and Mr. Sudhakar Rao Director-Branding, ICFAI Group.

Delivery of speech by Dr Ramaswamy Nandagopal and Mr. Sudhakar Rao on January 25, 2023

Online participation of students for a webinar on January 25, 2023